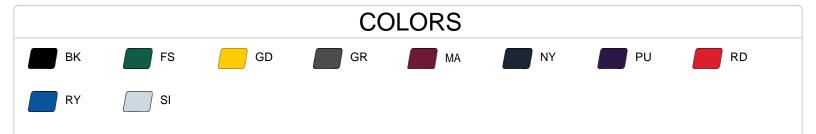

## #510900 MEN'S C2 MESH 9 INCH SHORT

• 9" Inseam

- Double-needle hem
- 100% Polyester mesh with solid tricot liner
- 1.5" Covered elastic waistband and drawcord

| SPECIFICATIONS                     |      |      |      |      |      |      |      |
|------------------------------------|------|------|------|------|------|------|------|
| Color                              | S    | м    | L    | XL   | 2XL  | 3XL  | 4XL  |
| Piece Weight<br>measured in pounds | 0.48 | 0.48 | 0.48 | 0.48 | 0.48 | 0.48 | 0.48 |
| Spec Inseam                        | 9    | 9    | 9    | 9    | 9    | 9    | 9    |
| Case Count<br># of units per case  | 72   | 72   | 72   | 72   | 72   | 36   | 36   |