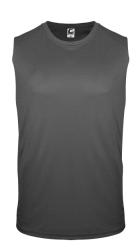

## **#513000** MEN'S C2 SLEEVELESS TEE

- 100% Polyester moisture management/ antimicrobial performance fabric
- · Self-fabric collar
- Double-needle hem

| SPECIFICATIONS                         |      |      |      |      |      |      |      |      |
|----------------------------------------|------|------|------|------|------|------|------|------|
| Color                                  | XS   | S    | м    | L    | XL   | 2XL  | 3XL  | 4XL  |
| Piece Weight<br>measured in pounds     | 0.24 | 0.24 | 0.24 | 0.24 | 0.24 | 0.24 | 0.24 | 0.24 |
| Spec Body Length<br>measured in inches | 26.5 | 27.5 | 28.5 | 29.5 | 30.5 | 31.5 | 32.5 | 33.5 |
| Spec Chest Width<br>measured in inches | 16   | 18   | 20   | 22   | 24   | 26   | 28   | 30   |
| Case Count<br># of units per case      | 72   | 72   | 72   | 72   | 72   | 72   | 36   | 36   |