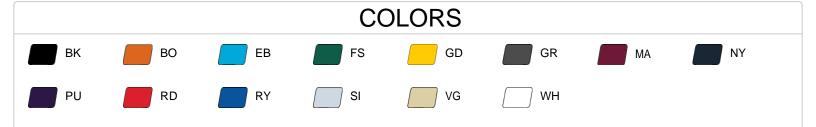

## **#513000** MEN'S C2 SLEEVELESS TEE

- 100% Polyester moisture management/ antimicrobial performance fabric
- · Self-fabric collar
- Double-needle hem

| SPECIFICATIONS                         |      |      |      |      |      |      |      |      |
|----------------------------------------|------|------|------|------|------|------|------|------|
| Color                                  | XS   | S    | м    | L    | XL   | 2XL  | 3XL  | 4XL  |
| Piece Weight<br>measured in pounds     | 0.24 | 0.24 | 0.24 | 0.24 | 0.24 | 0.24 | 0.24 | 0.24 |
| Spec Body Length<br>measured in inches | 26.5 | 27.5 | 28.5 | 29.5 | 30.5 | 31.5 | 32.5 | 33.5 |
| Spec Chest Width<br>measured in inches | 16   | 18   | 20   | 22   | 24   | 26   | 28   | 30   |
| Case Count<br># of units per case      | 72   | 72   | 72   | 72   | 72   | 72   | 36   | 36   |