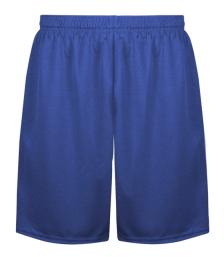

## #513700 MEN'S C2 MOCK MESH 7 INCH SHORT

- 100% Polyester mock mesh performance fabric
- 7" Inseam
- Double-needle hem
- 1.5" Covered elastic waistband and drawcord

| SPECIFICATIONS                    |      |      |      |      |      |      |      |
|-----------------------------------|------|------|------|------|------|------|------|
| Color                             | S    | M    | L    | XL   | 2XL  | 3XL  | 4XL  |
| Piece Weight measured in pounds   | 0.48 | 0.48 | 0.48 | 0.48 | 0.48 | 0.48 | 0.48 |
| Spec Inseam                       | 7    | 7    | 7    | 7    | 7    | 7    | 7    |
| Case Count<br># of units per case | 72   | 72   | 72   | 72   | 72   | 36   | 36   |