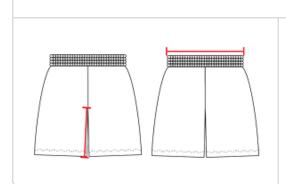

## HOW TO MEASURE

These product specifications reference a product's measurements. For sizing information and guidance, please reference our sizing charts.

## **INSEAM**

Measured from crotch point to bottom leg opening.

## **WAIST WIDTH**

Measured across the top of the waist opening.