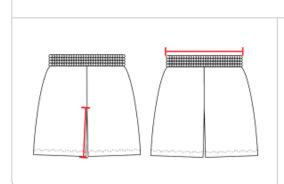

## HOW TO MEASURE

These product specifications reference a product's measurements. For sizing information and guidance, please reference our sizing charts.

## INSEAM

Measured from crotch point to bottom leg opening.

## **WAIST WIDTH**

Measured across the top of the waist opening.