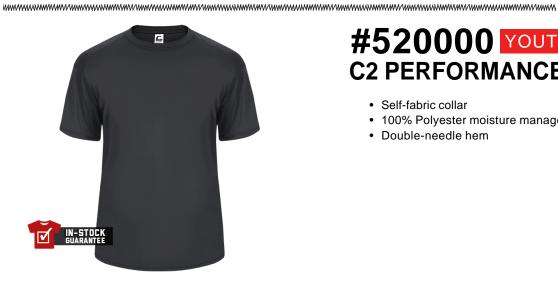

## #520000 YOUTH **C2 PERFORMANCE YTH TEE**

- Self-fabric collar
- 100% Polyester moisture management/antimicrobial performance fabric
- Double-needle hem

| SPECIFICATIONS                         |      |      |      |      |      |
|----------------------------------------|------|------|------|------|------|
| Color                                  | XS   | S    | Μ    | L    | XL   |
| Piece Weight<br>measured in pounds     | 0.39 | 0.39 | 0.39 | 0.39 | 0.39 |
| Spec Body Length<br>measured in inches | 22   | 23   | 25   | 26   | 27   |
| Spec Chest Width<br>measured in inches | 15   | 16   | 17   | 18   | 19   |
| Case Count<br># of units per case      | 72   | 72   | 72   | 72   | 72   |