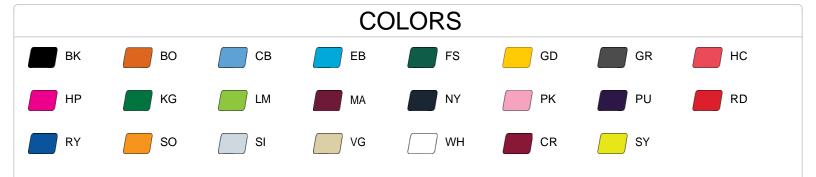

## #520000 YOUTH **C2 PERFORMANCE YTH TEE**

- Self-fabric collar
- 100% Polyester moisture management/antimicrobial performance fabric
- Double-needle hem

| SPECIFICATIONS                         |      |      |      |      |      |
|----------------------------------------|------|------|------|------|------|
| Color                                  | XS   | S    | Μ    | L    | XL   |
| Piece Weight<br>measured in pounds     | 0.39 | 0.39 | 0.39 | 0.39 | 0.39 |
| Spec Body Length<br>measured in inches | 22   | 23   | 25   | 26   | 27   |
| Spec Chest Width<br>measured in inches | 15   | 16   | 17   | 18   | 19   |
| Case Count<br># of units per case      | 72   | 72   | 72   | 72   | 72   |