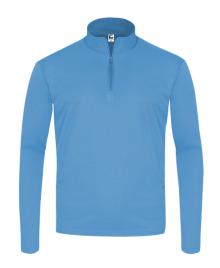

## #520200 YOUTH C2 YOUTH 1/4 ZIP

- 100% Polyester moisture management/antimicrobial performance fabric
- Self-fabric collar with 8" locking zipper
- Double-needle hem

| SPECIFICATIONS                     |       |       |       |       |       |
|------------------------------------|-------|-------|-------|-------|-------|
| Color                              | xs    | S     | M     | L     | XL    |
| Piece Weight<br>measured in pounds | 55.00 | 55.00 | 55.00 | 55.00 | 55.00 |
| Case Count<br># of units per case  | 1     | 1     | 1     | 1     | 1     |