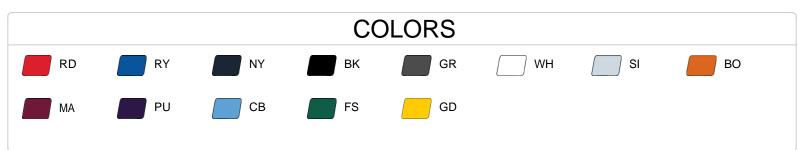

## #520200 YOUTH C2 YOUTH 1/4 ZIP

- 100% Polyester moisture management/antimicrobial performance fabric
- Self-fabric collar with 8" locking zipper
- Double-needle hem

| SPECIFICATIONS                     |       |       |       |       |       |
|------------------------------------|-------|-------|-------|-------|-------|
| Color                              | xs    | S     | M     | L     | XL    |
| Piece Weight<br>measured in pounds | 55.00 | 55.00 | 55.00 | 55.00 | 55.00 |
| Case Count<br># of units per case  | 1     | 1     | 1     | 1     | 1     |