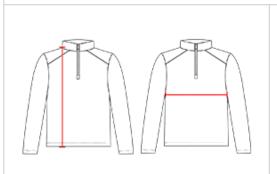

## **HOW TO MEASURE**

These product specifications reference a product's measurements. For sizing information and guidance, please reference our sizing charts.

## **BODY LENGTH**

Measured on the front from the shoulder/neck intersection to the bottom of the garment.

## **CHEST WIDTH**

Measured across the chest, 1" below the armhole seam.