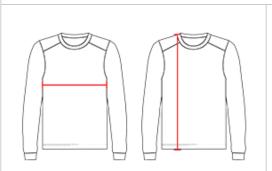

## **HOW TO MEASURE**

These product specifications reference a product's measurements. For sizing information and guidance, please reference our sizing charts.

## **BODY LENGTH**

Measured on the front from the shoulder/neck intersection to the bottom of the garment.

## **CHEST WIDTH**

Measured across the chest, 1" below the armhole seam.