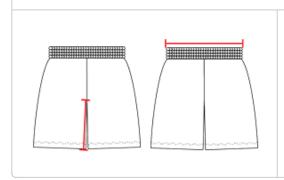

## HOW TO MEASURE

These product specifications reference a product's measurements. For sizing information and guidance, please reference our sizing charts.

## INSEAM

Measured from crotch point to bottom leg opening.

## **WAIST WIDTH**

Measured across the top of the waist opening.