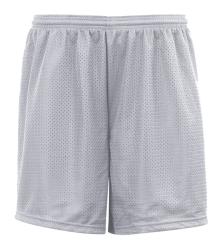

## #520900 YOUTH C2 YOUTH MESH 6 INCH SHORT

- Double-needle hem
- 100% Polyester mesh with solid tricot liner
- 6" Inseam
- 1.5" Covered elastic waistband and drawcord

| SPECIFICATIONS                     |      |      |      |      |      |
|------------------------------------|------|------|------|------|------|
| Color                              | xs   | s    | M    | L    | XL   |
| Piece Weight<br>measured in pounds | 0.40 | 0.40 | 0.40 | 0.40 | 0.40 |
| Spec Inseam                        | 6    | 6    | 6    | 6    | 6    |
| Case Count<br># of units per case  | 72   | 72   | 72   | 72   | 72   |