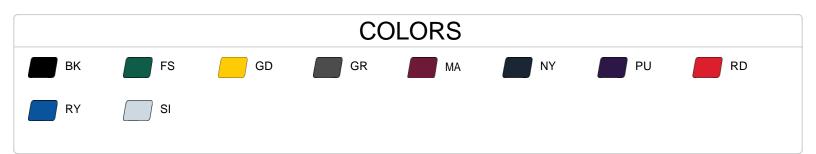

## #520900 YOUTH C2 YOUTH MESH 6 INCH SHORT

- Double-needle hem
- 100% Polyester mesh with solid tricot liner
- 6" Inseam
- 1.5" Covered elastic waistband and drawcord



| SPECIFICATIONS                     |      |      |      |      |      |
|------------------------------------|------|------|------|------|------|
| Color                              | xs   | s    | M    | L    | XL   |
| Piece Weight<br>measured in pounds | 0.40 | 0.40 | 0.40 | 0.40 | 0.40 |
| Spec Inseam                        | 6    | 6    | 6    | 6    | 6    |
| Case Count<br># of units per case  | 72   | 72   | 72   | 72   | 72   |



## HOW TO MEASURE

These product specifications reference a product's measurements. For sizing information and guidance, please reference our sizing charts.

## INSEAM

Measured from crotch point to bottom leg opening.

## **WAIST WIDTH**

Measured across the top of the waist opening.