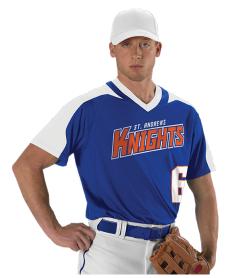

# #521VNA MEN'S ADULT V NECK BASEBALL JERSEY

- 100% Extreme Power Flex Cationic Colorfast Polyester With Moisture Management Fibers
- 100% Extreme Mock Mesh Abrasion Resistant Cationic Colorfast Polyester With Moisture Management Fibers
- High Durability
- Solid Color Flat Knit Front Body And Contrast Color
- Set-In Sleeves And Yoke
- Extreme Power Flex Cationic Colorfast Polyester front With Moisture Management Fibers

# COLORS RD/WH GD/WH FS/WH RY/WH NY/WH BK/WH WH/BK ML/WH CC/WH GY/WH

| SPECIFICATIONS                    |      |      |      |      |      |      |
|-----------------------------------|------|------|------|------|------|------|
| Color                             | s    | М    | L    | XL   | 2XL  | 3XL  |
| Piece Weight measured in pounds   | 0.50 | 0.50 | 0.50 | 0.50 | 0.50 | 0.50 |
| Case Count<br># of units per case | 90   | 80   | 80   | 80   | 70   | 45   |