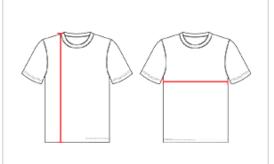

# **HOW TO MEASURE**

These product specifications reference a product's measurements. For sizing information and guidance, please reference our sizing charts.

## **BODY LENGTH**

Measured on the front from the shoulder/neck intersection to the bottom of the garment.

### **CHEST WIDTH**

Measured across the chest, 1" below the armhole seam.