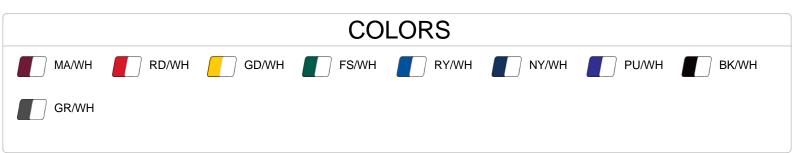

## #522800 YOUTH C2 REVERSIBLE YOUTH MESH TANK



| SPECIFICATIONS                     |      |      |      |      |      |
|------------------------------------|------|------|------|------|------|
| Color                              | xs   | s    | М    | L    | XL   |
| Piece Weight<br>measured in pounds | 0.36 | 0.36 | 0.36 | 0.36 | 0.36 |
| Case Count<br># of units per case  | 1    | 1    | 1    | 1    | 1    |

## **HOW TO MEASURE**



These product specifications reference a product's measurements. For sizing information and guidance, please reference our sizing charts.

## **BODY LENGTH**

Measured on the front from the shoulder/neck intersection to the bottom of the garment.

## **CHEST WIDTH**

Measured across the chest, 1" below the armhole seam.