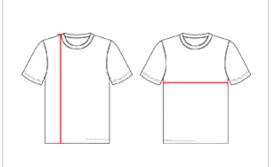

## **HOW TO MEASURE**

These product specifications reference a product's measurements. For sizing information and guidance, please reference our sizing charts.

## **BODY LENGTH**

Measured on the front from the shoulder/neck intersection to the bottom of the garment.

## **CHEST WIDTH**

Measured across the chest, 1" below the armhole seam.