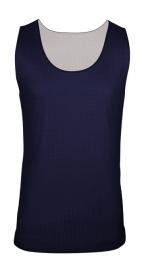

## #522800 YOUTH C2 REVERSIBLE YOUTH MESH TANK

| SPECIFICATIONS                     |      |      |      |      |      |
|------------------------------------|------|------|------|------|------|
| Color                              | xs   | s    | М    | L    | XL   |
| Piece Weight<br>measured in pounds | 0.36 | 0.36 | 0.36 | 0.36 | 0.36 |
| Case Count<br># of units per case  | 1    | 1    | 1    | 1    | 1    |