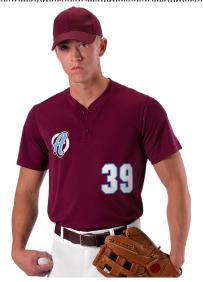

## #522MMY YOUTH YOUTH BASEBALL 2 BUTTON HENLEY JERSEY

- 100% Extreme Mock Mesh Cationic Colorfast Poly With Moisture Management Fibers
- Two Button Henley Insert Placket
- Self-Material Set In Collar

| COLORS |    |      |    |    |       |    |    |  |  |  |  |  |
|--------|----|------|----|----|-------|----|----|--|--|--|--|--|
| вк     | ВО | FS   | GD | KG | NY NY | PU | RD |  |  |  |  |  |
| RY     | SI | ◯ WH | cc | EY | ML    | SB |    |  |  |  |  |  |