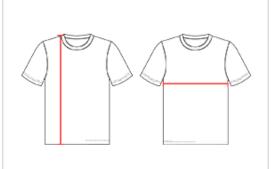

## **HOW TO MEASURE**

These product specifications reference a product's measurements. For sizing information and guidance, please reference our sizing charts.

## **BODY LENGTH**

Measured on the front from the shoulder/neck intersection to the bottom of the garment.

## **CHEST WIDTH**

Measured across the chest, 1" below the armhole seam.