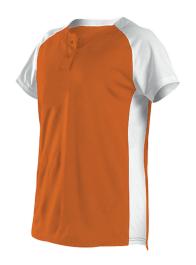

## #522PDW WOMEN'S WOMENS TWO BUTTON FASTPITCH JERSEY

- 100% Extreme Pin Dot Mesh Cationic Colorfast Polyester With Moisture Management Fibers
- Two Button Henley With Raglan Shoulders(Reversed Placket For Women)
- Self-Material Front And Back Body With Self-Material Contrasting Color Side Inserts
- Shoulders

| COLORS |       |       |       |       |       |       |       |  |  |  |  |
|--------|-------|-------|-------|-------|-------|-------|-------|--|--|--|--|
| RD/WH  | GD/WH | FS/WH | RY/WH | NY/WH | PU/WH | вк/wн | BO/WH |  |  |  |  |
| SI/WH  | ML/WH | CC/WH | SB/WH | WH/CC |       |       |       |  |  |  |  |

| SPECIFICATIONS                     |      |      |      |      |      |      |  |  |  |  |
|------------------------------------|------|------|------|------|------|------|--|--|--|--|
| Color                              | s    | M    | L    | XL   | 2XL  | 3XL  |  |  |  |  |
| Piece Weight<br>measured in pounds | 0.50 | 0.50 | 0.50 | 0.50 | 0.50 | 0.50 |  |  |  |  |
| Case Count<br># of units per case  | 100  | 100  | 80   | 80   | 60   | 60   |  |  |  |  |