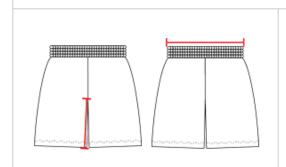

## HOW TO MEASURE

These product specifications reference a product's measurements. For sizing information and guidance, please reference our sizing charts.

## INSEAM

Measured from crotch point to bottom leg opening.

## WAIST WIDTH

Measured across the top of the waist opening.