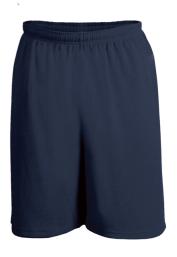

## #523700 YOUTH C2 MOCK MESH YOUTH SHORT

- 100% Polyester mock mesh performance fabric
- Double-needle hem
- 6" Inseam

• 1.5" Covered elastic waistband and drawcord

| SPECIFICATIONS                     |      |      |      |      |
|------------------------------------|------|------|------|------|
| Color                              | XS   | S    | М    | L    |
| Piece Weight<br>measured in pounds | 0.40 | 0.40 | 0.40 | 0.40 |
| Spec Inseam                        | 6    | 6    | 6    | 6    |
| Case Count<br># of units per case  | 72   | 72   | 72   | 72   |