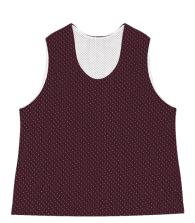

## #526000 YOUTH C2 REVERSIBLE YOUTH MESH PINNIE

- 100% Polyester Pro Mesh
- Double layered mesh
- Fully Reversible
- Double needle hem
- · Each layer individually bottom hemmed for easy screening

|                                    | SPECIFICATIONS |      |
|------------------------------------|----------------|------|
| Color                              | S/M            | L/XL |
| Piece Weight<br>measured in pounds | 0.36           | 0.36 |
| Case Count<br># of units per case  | 1              | 1    |