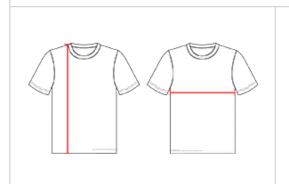

## HOW TO MEASURE

These product specifications reference a product's measurements. For sizing information and guidance, please reference our sizing charts.

## **BODY LENGTH**

Measured on the front from the shoulder/neck intersection to the bottom of the garment.

## CHEST WIDTH

Measured across the chest, 1" below the armhole seam.