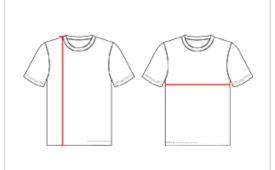

## **HOW TO MEASURE**

These product specifications reference a product's measurements. For sizing information and guidance, please reference our sizing charts.

## **BODY LENGTH**

Measured on the front from the shoulder/neck intersection to the bottom of the garment.

## **CHEST WIDTH**

Measured across the chest, 1" below the armhole seam.