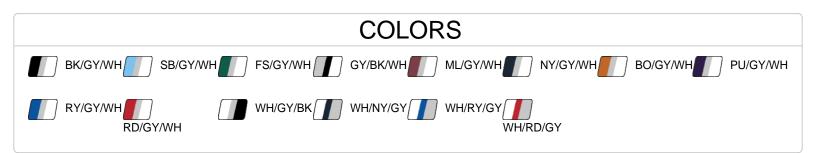

| SPECIFICATIONS                     |      |      |      |      |      |      |      |
|------------------------------------|------|------|------|------|------|------|------|
| Color                              | S    | M    | L    | L    | XL   | 2XL  | 3XL  |
| Piece Weight<br>measured in pounds | 0.63 | 0.63 | 0.63 | 0.63 | 0.63 | 0.63 | 0.63 |
| Case Count # of units per case     | 50   | 50   | 45   | 50   | 45   | 35   | 20   |