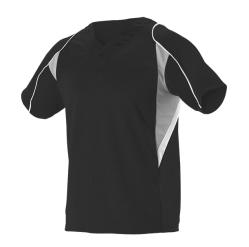

## #529 MEN'S ADULT 2 BUTTON HENLEY BASEBALL JERSEY

- 100% Extreme Mock Mesh Cationic Colorfast Polyester With Moisture Management (Medium Weight)
- Two Button Henley Inset Placket
- Baseball Gray And White Curved Side Inserts To Match Both Colors Of Pants
- White Piping On Shoulders Through End Of Sleeves-Both Front And Back Of Jersey