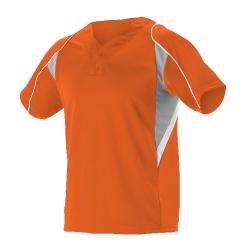

# #529Y YOUTH YOUTH 2 BUTTON HENLEY BASEBALL JERSEY

- 100% Extreme Mock Mesh Cationic Colorfast Polyester With Moisture Management Fibers
- · Two Button Henley Inset Placket
- Baseball Gray And White Curved Side Inserts To Match Both Colors Of Pants
- White Piping On Shoulders Through End Of Sleeves-Both Front And Back Of Jersey