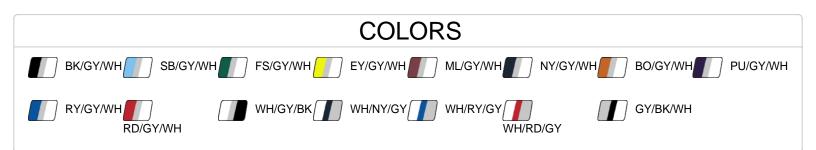

# #529Y YOUTH YOUTH 2 BUTTON HENLEY BASEBALL JERSEY

- 100% Extreme Mock Mesh Cationic Colorfast Polyester With Moisture Management Fibers
- · Two Button Henley Inset Placket
- Baseball Gray And White Curved Side Inserts To Match Both Colors Of Pants
- White Piping On Shoulders Through End Of Sleeves-Both Front And Back Of Jersey