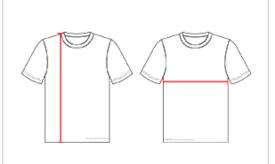

## HOW TO MEASURE

These product specifications reference a product's measurements. For sizing information and guidance, please reference our sizing charts.

## **BODY LENGTH**

Measured on the front from the shoulder/neck intersection to the bottom of the garment.

## **CHEST WIDTH**

Measured across the chest, 1" below the armhole seam.