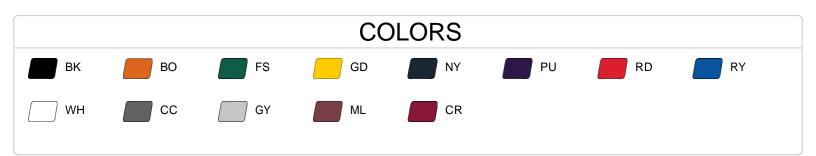

| SPECIFICATIONS                     |      |      |      |      |
|------------------------------------|------|------|------|------|
| Color                              | S    | M    | L    | XL   |
| Piece Weight<br>measured in pounds | 0.42 | 0.42 | 0.42 | 0.42 |
| Case Count # of units per case     | 96   | 96   | 96   | 96   |