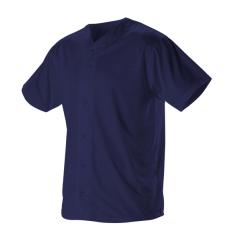

## #52MBFJY YOUTH YOUTH FULL BUTTON LIGHTWEIGHT BASEBALL JERSEY

- 100% Extreme Dura Light Mesh Cationic Colorfast Polyester
- Six Button Front (Spaced For Lettering)
- Set-In Sleeves
- Scoop Hemmed Bottom