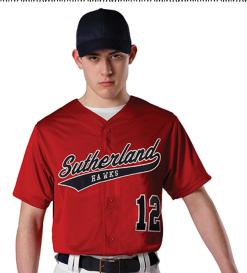

## #52MFFJ MEN'S ADULT FAUX MESH BASEBALL JERSEY

- 100% Extreme Dura Light Mesh Cationic Colorfast Polyester
- Solid Color Faux Front Jersey Two Functioningbuttons Are Faux Front Reduces Overall Weightand Creates A Full Button Look
- Six Button Front (Buttons & Amp; Placket Spaced Forlettering)
- Set-In Sleeves