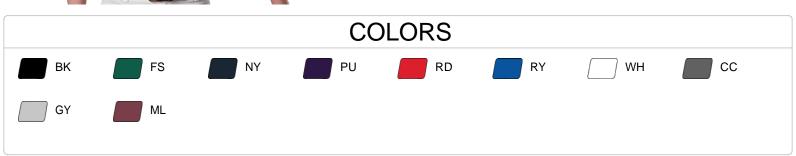

| SPECIFICATIONS                     |      |      |      |      |      |      |
|------------------------------------|------|------|------|------|------|------|
| Color                              | S    | М    | L    | XL   | 2XL  | 3XL  |
| Piece Weight<br>measured in pounds | 0.51 | 0.51 | 0.51 | 0.51 | 0.51 | 0.51 |
| Case Count # of units per case     | 84   | 84   | 84   | 72   | 72   | 72   |