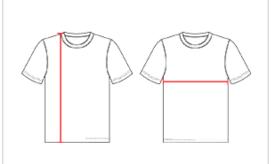

## **HOW TO MEASURE**

These product specifications reference a product's measurements. For sizing information and guidance, please reference our sizing charts.

## **BODY LENGTH**

Measured on the front from the shoulder/neck intersection to the bottom of the garment.

## **CHEST WIDTH**

Measured across the chest, 1" below the armhole seam.