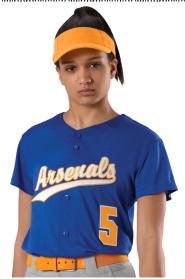

## #52MFFJW WOMEN'S WOMEN'S FAUX FRONT FASTPITCH JERSEY

- 100% Extreme Pin Dot Mesh Cationic Colorfast Polyester
- Solid Color Six Button Front Vest
- · Light weight soft hand with excellent durability and breathability
- Scoop-Hemmed Bottom

| COLORS |    |    |    |    |  |    |  |  |  |  |
|--------|----|----|----|----|--|----|--|--|--|--|
| ВК     | FS | NY | RD | RY |  | ML |  |  |  |  |

| SPECIFICATIONS                     |      |      |      |      |      |      |  |  |  |  |
|------------------------------------|------|------|------|------|------|------|--|--|--|--|
| Color                              | xs   | s    | M    | L    | XL   | 2XL  |  |  |  |  |
| Piece Weight<br>measured in pounds | 0.36 | 0.36 | 0.36 | 0.36 | 0.36 | 0.36 |  |  |  |  |
| Case Count<br># of units per case  | 36   | 36   | 36   | 36   | 36   | 24   |  |  |  |  |