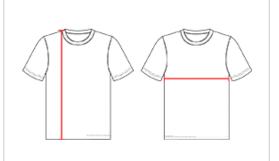

## HOW TO MEASURE

These product specifications reference a product's measurements. For sizing information and guidance, please reference our sizing charts.

## **BODY LENGTH**

Measured on the front from the shoulder/neck intersection to the bottom of the garment.

## **CHEST WIDTH**

Measured across the chest, 1" below the armhole seam.