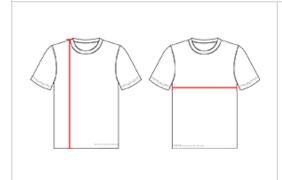

## HOW TO MEASURE

These product specifications reference a product's measurements. For sizing information and guidance, please reference our sizing charts.

## **BODY LENGTH**

Measured on the front from the shoulder/neck intersection to the bottom of the garment.

## CHEST WIDTH

Measured across the chest, 1" below the armhole seam.