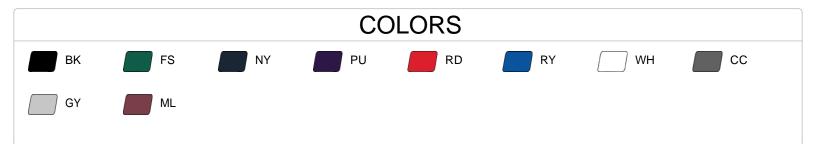

| SPECIFICATIONS                     |      |      |      |      |
|------------------------------------|------|------|------|------|
| Color                              | S    | М    | L    | XL   |
| Piece Weight<br>measured in pounds | 0.51 | 0.51 | 0.51 | 0.51 |
| Case Count<br># of units per case  | 108  | 108  | 108  | 108  |