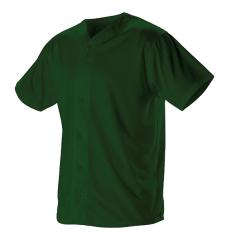

## #52MFFJY YOUTH YOUTH FAUX FRONT MESH BASEBALL JERSEY

- 100% Extreme Dura Light Mesh Cationic Colorfast Polyester
- Solid Color Faux Front Jersey Two Functioningbuttons Are Faux Front Reduces Overall Weightand Creates A Full Button Look
- Six Button Front (Buttons & Amp; Placket Spaced Forlettering)
- Set-In Sleeves