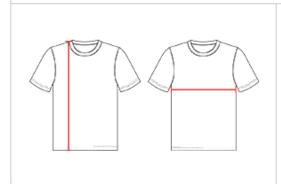

## HOW TO MEASURE

These product specifications reference a product's measurements. For sizing information and guidance, please reference our sizing charts.

## **BODY LENGTH**

Measured on the front from the shoulder/neck intersection to the bottom of the garment.

## CHEST WIDTH

Measured across the chest, 1" below the armhole seam.