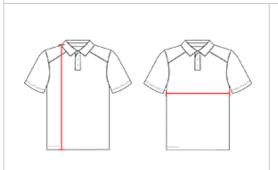

## HOW TO MEASURE

These product specifications reference a product's measurements. For sizing information and guidance, please reference our sizing charts.

## **BODY LENGTH**

Measured on the front from the shoulder/neck intersection to the bottom of the garment.

## **CHEST WIDTH**

Measured across the chest, 1" below the armhole seam.