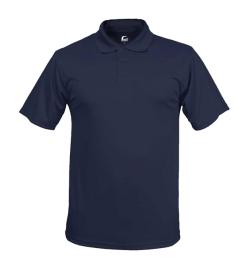

## #530000 MEN'S C2 POLO

- · Back neck tape
- · Knit collar
- 100% Polyester moisture management/antimicrobial performance fabric
- Double-needle hem
- · Three button placket

|    | COLORS |    |    |    |  |  |  |  |  |  |
|----|--------|----|----|----|--|--|--|--|--|--|
| ВК | NY     | RD | RY | SI |  |  |  |  |  |  |

| SPECIFICATIONS                         |      |      |      |      |      |      |  |  |  |  |
|----------------------------------------|------|------|------|------|------|------|--|--|--|--|
| Color                                  | S    | М    | L    | XL   | 2XL  | 3XL  |  |  |  |  |
| Piece Weight<br>measured in pounds     | 0.27 | 0.27 | 0.27 | 0.27 | 0.27 | 0.27 |  |  |  |  |
| Spec Body Length<br>measured in inches | 29   | 30   | 31   | 32   | 33   | 34   |  |  |  |  |
| Spec Chest Width measured in inches    | 19   | 21   | 23   | 25   | 27   | 29   |  |  |  |  |
| Case Count<br># of units per case      | 72   | 72   | 72   | 72   | 72   | 36   |  |  |  |  |