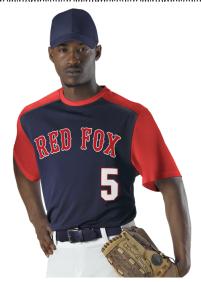

## #532CJ MEN'S ADULT CREW NECK BASEBALL JERSEY

- 100% Cationic Diamond Mock Mesh Cationic Colorfast Polyester With Moisture Managementfibers
- Solid Color Diamond Knit Body With Contrastcolor Modified Raglan Yoke And Set-In Sleeves
- Extreme Diamond Mock Mesh Cationic Colorfastpolyester With Moisture Management Fibers
- Contrast Color Self-Material