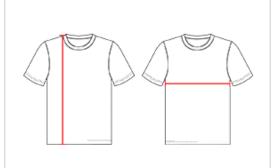

## **HOW TO MEASURE**

These product specifications reference a product's measurements. For sizing information and guidance, please reference our sizing charts.

## **BODY LENGTH**

Measured on the front from the shoulder/neck intersection to the bottom of the garment.

## **CHEST WIDTH**

Measured across the chest, 1" below the armhole seam.