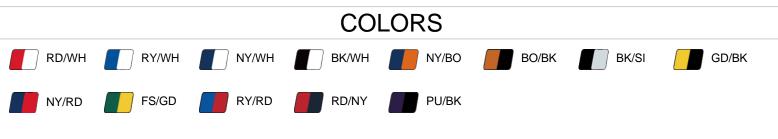

| SPECIFICATIONS                  |      |      |      |      |      |      |      |
|---------------------------------|------|------|------|------|------|------|------|
| Color                           | S    | M    | М    | L    | XL   | 2XL  | 3XL  |
| Piece Weight measured in pounds | 0.51 | 0.51 | 0.51 | 0.51 | 0.51 | 0.51 | 0.51 |
| Case Count # of units per case  | 50   | 45   | 60   | 40   | 35   | 30   | 30   |