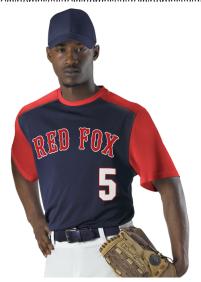

## #532CJY YOUTH YOUTH CREW NECK BASEBALL JERSEY

- 100% Cationic Diamond Mock Mesh Cationic Colorfast Polyester With Moisture Management Fibers
- Solid Color Diamond Knit Body With Contrast Color Modified Raglan Yoke And Set-In Sleeves
- Extreme Diamond Mock Mesh Cationic Colorfast Polyester With Moisture Management Fibers
- · Contrast Color Self-Material

|       | COLORS |       |       |       |       |       |       |  |  |  |
|-------|--------|-------|-------|-------|-------|-------|-------|--|--|--|
| RD/WH | RY/WH  | NY/WH | BK/WH | NY/BO | во/вк | BK/SI | GD/BK |  |  |  |
| NY/RD | FS/GD  | RY/RD | RD/NY | PU/BK |       |       |       |  |  |  |