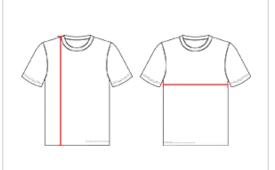

## **HOW TO MEASURE**

These product specifications reference a product's measurements. For sizing information and guidance, please reference our sizing charts.

## **BODY LENGTH**

Measured on the front from the shoulder/neck intersection to the bottom of the garment.

## **CHEST WIDTH**

Measured across the chest, 1" below the armhole seam.