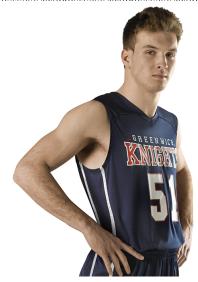

## #535J MEN'S MENS BASKETBALL JERSEY

- 100% Extreme Plaited Knit Cationic Colorfast Polyester With Moisture Management Fibers
- 100% Extreme Pin Dot Mesh Cationic Colorfast Polyester With Moisture Management Fibers
- Solid Color Jersey With Extreme Plaited Knitfront
- Shoulder And Collar And Extreme Pin Dot Mesh Back For Breathability And Comfort
- Two Contrast Color Extreme Plaited Knit Overlaid 1" Stripes From Armhole Openings
- Curved Shoulder Inserts To Improve Fit And Movement