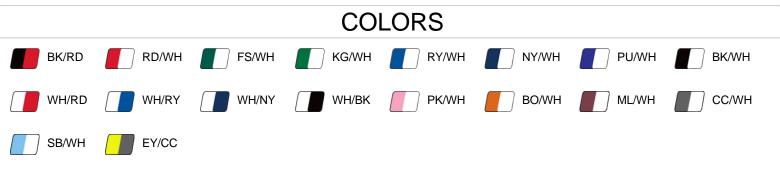

| SPECIFICATIONS                     |      |      |      |      |      |      |      |      |
|------------------------------------|------|------|------|------|------|------|------|------|
| Color                              | s    | М    | М    | L    | L    | XL   | 2XL  | 3XL  |
| Piece Weight<br>measured in pounds | 0.50 | 0.50 | 0.50 | 0.50 | 0.50 | 0.50 | 0.50 | 0.50 |
| Case Count<br># of units per case  | 100  | 100  | 200  | 80   | 100  | 80   | 60   | 20   |