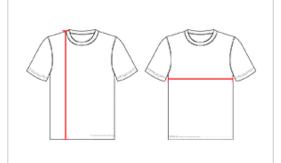

## HOW TO MEASURE

These product specifications reference a product's measurements. For sizing information and guidance, please reference our sizing charts.

## **BODY LENGTH**

Measured on the front from the shoulder/neck intersection to the bottom of the garment.

## **CHEST WIDTH**

Measured across the chest, 1" below the armhole seam.