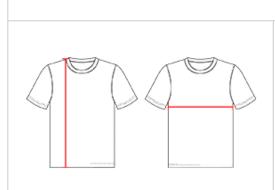

## HOW TO MEASURE

These product specifications reference a product's measurements. For sizing information and guidance, please reference our sizing charts.

## **BODY LENGTH**

Measured on the front from the shoulder/neck intersection to the bottom of the garment.

## CHEST WIDTH

Measured across the chest, 1" below the armhole seam.