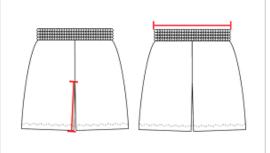

## **HOW TO MEASURE**

These product specifications reference a product's measurements. For sizing information and guidance, please reference our sizing charts.

## **INSEAM**

Measured from crotch point to bottom leg opening.

## **WAIST WIDTH**

Measured across the top of the waist opening.