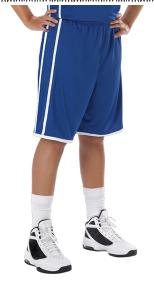

## #535P MEN'S ADULT BASKETBALL SHORT

- 100% Extreme Plaited Knit Cationic Colorfast Polyester With Moisture Management Fibers
- 100% Extreme Pin Dot Mesh Cationic Colorfast Polyester With Moisture Management Fibers
- Solid Color Short With Extreme Plaited Knit entire Front And Lower Back Half With Extreme Pin Dot Mesh Upper Back