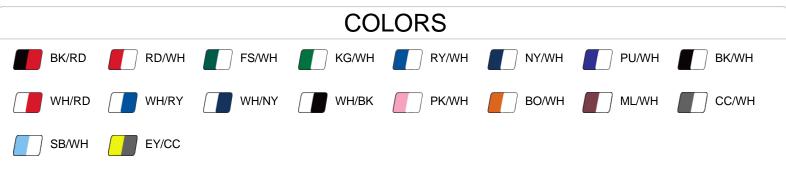

| SPECIFICATIONS                     |      |      |      |      |      |      |      |
|------------------------------------|------|------|------|------|------|------|------|
| Color                              | s    | М    | L    | L    | XL   | 2XL  | 3XL  |
| Piece Weight<br>measured in pounds | 0.50 | 0.50 | 0.50 | 0.50 | 0.50 | 0.50 | 0.50 |
| Case Count # of units per case     | 100  | 100  | 80   | 100  | 80   | 60   | 20   |