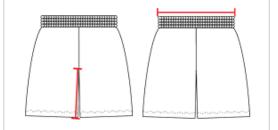

INSEAM

Measured from crotch point to bottom leg opening.

## WAIST WIDTH

Measured across the top of the waist opening.