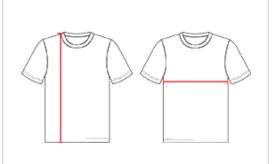

## **HOW TO MEASURE**

These product specifications reference a product's measurements. For sizing information and guidance, please reference our sizing charts.

## **BODY LENGTH**

Measured on the front from the shoulder/neck intersection to the bottom of the garment.

## **CHEST WIDTH**

Measured across the chest, 1" below the armhole seam.