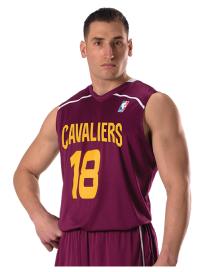

## #537J MEN'S MENS BASKETBALL JERSEY

- 100% Extreme Plaited Knit Cationic Polyester With Moisture Management Fibers
- 100% Extreme Pin Dot Mesh Cationic Colorfast Polyester With Moisture Management Fibers
- 81% Cationic Colorfast Polyester / 19% Spandex"No-Pull" Fabric With Moisture Management Fibers
- Solid Color Jersey With Extreme Plaited Knitfront Body And Extreme Pin Dot Mesh Back Forbreathability And Comfort
- · Straight Hemmed Armholes And Bottom
- Entire Jersey Is Top Stitched For Durability Appearance And Comfort