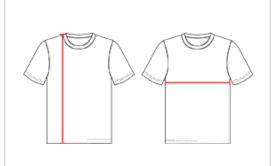

## **HOW TO MEASURE**

These product specifications reference a product's measurements. For sizing information and guidance, please reference our sizing charts.

## **BODY LENGTH**

Measured on the front from the shoulder/neck intersection to the bottom of the garment.

## **CHEST WIDTH**

Measured across the chest, 1" below the armhole seam.