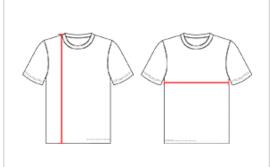

## **HOW TO MEASURE**

These product specifications reference a product's measurements. For sizing information and guidance, please reference our sizing charts.

## **BODY LENGTH**

Measured on the front from the shoulder/neck intersection to the bottom of the garment.

## **CHEST WIDTH**

Measured across the chest, 1" below the armhole seam.