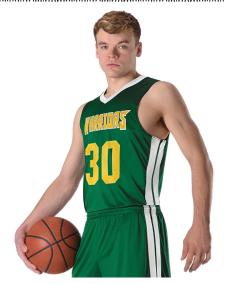

## #538J MEN'S MENS SINGLE PLY BASKETBALL JERSEY

- 100% Extreme Microfiber Cationic Colorfast Polyester With Moisture Management Fibers
- Ultra Lightweight
- Single Ply Game Jersey
- Slim Fit Silhouette To Enhance Movement