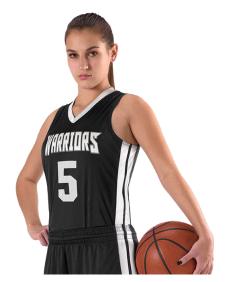

## #538JW WOMEN'S WOMENS SINGLE PLY BASKETBALL JERSEY

- 100% Extreme Microfiber Cationic Colorfast Polyester With Moisture Management Fibers
- · Ultra Lightweight
- Single Ply Game Jersey
- Slim Fit Silhouette To Enhance Movement