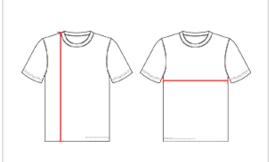

## **HOW TO MEASURE**

These product specifications reference a product's measurements. For sizing information and guidance, please reference our sizing charts.

## **BODY LENGTH**

Measured on the front from the shoulder/neck intersection to the bottom of the garment.

## **CHEST WIDTH**

Measured across the chest, 1" below the armhole seam.