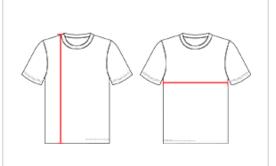

## **HOW TO MEASURE**

These product specifications reference a product's measurements. For sizing information and guidance, please reference our sizing charts.

## **BODY LENGTH**

Measured on the front from the shoulder/neck intersection to the bottom of the garment.

## **CHEST WIDTH**

Measured across the chest, 1" below the armhole seam.