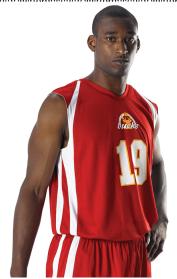

# #54MMR MEN'S MENS REVERSIBLE BASKETBALL JERSEY

- 100% Extreme Mock Mesh Cationic Colorfast Polyester With Moisture Management Fibers (Lightweight)
- Two Color
- · Double Ply
- · Fully Reversible Jersey

# COLORS RD/WH FS/WH KG/WH RY/WH NY/WH PU/WH BK/WH BO/WH ML/WH CC/WH SB/WH

| SPECIFICATIONS                     |      |      |      |      |      |      |      |      |      |      |      |
|------------------------------------|------|------|------|------|------|------|------|------|------|------|------|
| Color                              | S    | S    | М    | М    | L    | L    | XL   | XL   | XL   | 2XL  | 3XL  |
| Piece Weight<br>measured in pounds | 0.58 | 0.58 | 0.58 | 0.58 | 0.58 | 0.58 | 0.58 | 0.58 | 0.58 | 0.58 | 0.58 |
| Case Count<br># of units per case  | 50   | 200  | 50   | 200  | 40   | 200  | 40   | 200  | 100  | 30   | 20   |