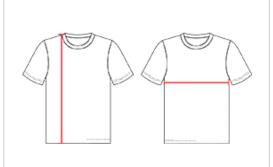

## **HOW TO MEASURE**

These product specifications reference a product's measurements. For sizing information and guidance, please reference our sizing charts.

### **BODY LENGTH**

Measured on the front from the shoulder/neck intersection to the bottom of the garment.

#### **CHEST WIDTH**

Measured across the chest, 1" below the armhole seam.