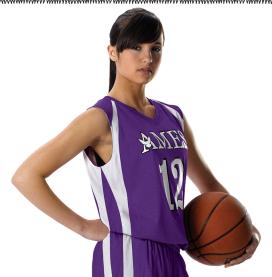

## #54MMRW WOMEN'S WOMENS REVERSIBLE BASKETBALL JERSEY

- 100% Extreme Mock Mesh Cationic Colorfast Polyester With Moisture Management Fibers (Lightweight)
- Two Color
- Double Ply
- Fully Reversible Jersey

| COLORS |       |       |       |       |       |       |       |  |  |  |  |
|--------|-------|-------|-------|-------|-------|-------|-------|--|--|--|--|
| RD/WH  | FS/WH | KG/WH | RY/WH | NY/WH | PU/WH | ВК/МН | BO/WH |  |  |  |  |
| ML/WH  | CC/WH | SB/WH |       |       |       |       |       |  |  |  |  |

| SPECIFICATIONS                     |      |      |      |      |      |      |      |      |      |  |  |
|------------------------------------|------|------|------|------|------|------|------|------|------|--|--|
| Color                              | S    | s    | s    | M    | M    | M    | L    | XL   | 2XL  |  |  |
| Piece Weight<br>measured in pounds | 0.58 | 0.58 | 0.58 | 0.58 | 0.58 | 0.58 | 0.58 | 0.58 | 0.58 |  |  |
| Case Count # of units per case     | 50   | 100  | 200  | 100  | 50   | 200  | 40   | 40   | 30   |  |  |