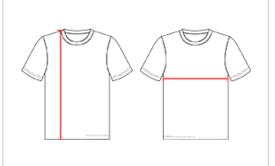

## **HOW TO MEASURE**

These product specifications reference a product's measurements. For sizing information and guidance, please reference our sizing charts.

## **BODY LENGTH**

Measured on the front from the shoulder/neck intersection to the bottom of the garment.

## **CHEST WIDTH**

Measured across the chest, 1" below the armhole seam.