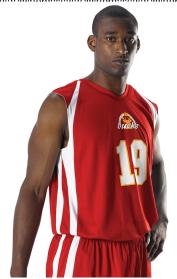

## #54MMRY YOUTH YOUTH REVERSIBLE BASKETBALL JERSEY

- 100% Extreme Mock Mesh Cationic Colorfast Polyester With Moisture Management Fibers (Lightweight)
- Two Color
- Double Ply
- Fully Reversible Jersey