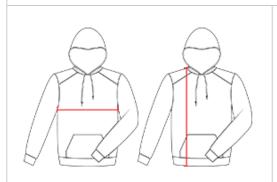

## **HOW TO MEASURE**

These product specifications reference a product's measurements. For sizing information and guidance, please reference our sizing charts.

#### **BODY LENGTH**

Measured on the front from the shoulder/neck intersection to the bottom of the garment.

### **CHEST WIDTH**

Measured across the chest, 1" below the armhole seam.