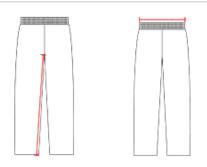

## HOW TO MEASURE

These product specifications reference a product's measurements. For sizing information and guidance, please reference our sizing charts.

#### **WAIST WIDTH**

Measured across the top of the waist opening.

#### **INSEAM**

Measured from crotch point to bottom leg opening.