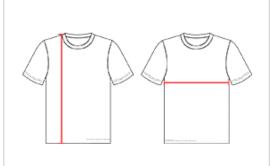

## **HOW TO MEASURE**

These product specifications reference a product's measurements. For sizing information and guidance, please reference our sizing charts.

## **BODY LENGTH**

Measured on the front from the shoulder/neck intersection to the bottom of the garment.

## **CHEST WIDTH**

Measured across the chest, 1" below the armhole seam.