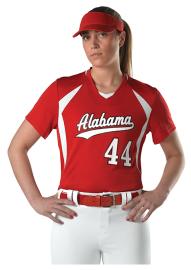

## #552JW WOMEN'S WOMENS SHORT SLEEVE FASTPITCH JERSEY

- 100% Extreme Plaited Knit Cationic Colorfast Polyester With Moisture Management Fibers
- Solid Color Extreme Plaited Knit Body Withcontrast Color Inserts
- Extreme Pin Dot Mesh
- Contrast Color Side Insertson Both Front And Back

| COLORS |       |       |       |       |       |       |       |  |  |  |
|--------|-------|-------|-------|-------|-------|-------|-------|--|--|--|
| CR/WH  | RD/WH | GD/WH | FS/WH | RY/WH | NY/WH | PU/WH | BK/WH |  |  |  |
| WH/BK  | CC/WH | SB/WH | GY/WH |       |       |       |       |  |  |  |