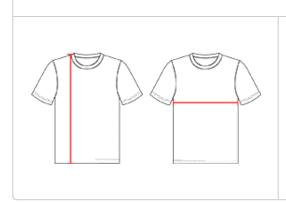

## HOW TO MEASURE

These product specifications reference a product's measurements. For sizing information and guidance, please reference our sizing charts.

## BODY LENGTH

Measured on the front from the shoulder/neck intersection to the bottom of the garment.

## **CHEST WIDTH**

Measured across the chest, 1" below the armhole seam.