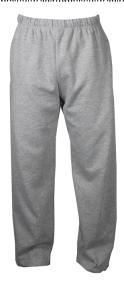

# #557700 ALL C2 FLEECE PANT

- 8 oz. 60% Cotton/40% Polyester Ringspun fleece fabric fabric
- Double-needle hem
- Two side seam pockets
- 1.5" Covered elastic waistband and drawcord