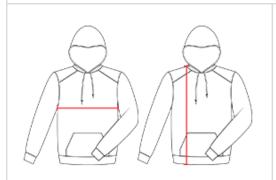

## HOW TO MEASURE

These product specifications reference a product's measurements. For sizing information and guidance, please reference our sizing charts.

#### **BODY LENGTH**

Measured on the front from the shoulder/neck intersection to the bottom of the garment.

#### **CHEST WIDTH**

Measured across the chest, 1" below the armhole seam.