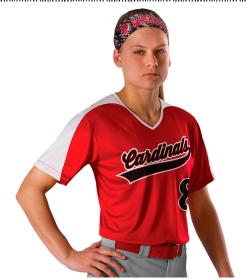

# #558VG GIRLS' GIRLS V NECK FASTPITCH JERSEY

- 100% Extreme Microfiber Cationic Colorfast Polyester With Moisture Management Fibers
- Solid Color Extreme Microfiber Body And Undersleeves
- Self-Material Contrast Color Overlay On Top Of Sleeves And Yoke
- Self-Material Contrast Color 1/2" V-Neck Forappearance And Comfort