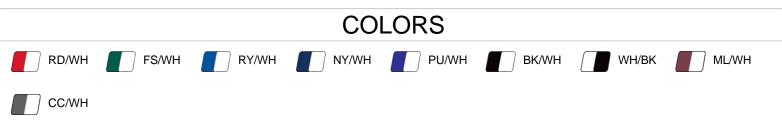

| SPECIFICATIONS                    |      |      |      |      |      |
|-----------------------------------|------|------|------|------|------|
| Color                             | S    | M    | L    | L    | xs   |
| Piece Weight measured in pounds   | 0.51 | 0.51 | 0.51 | 0.51 | 0.51 |
| Case Count<br># of units per case | 120  | 120  | 120  | 200  | 120  |