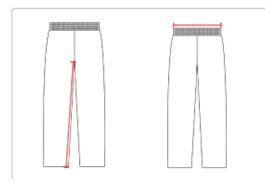

## **HOW TO MEASURE**

These product specimcations reference a product's measurements. For sizing information and guidance, please reference our sizing charts.

#### **WAIST WIDTH**

Measured across the top of the waist opening.

#### **INSEAM**

Measured from crotch point to bottom leg opening.