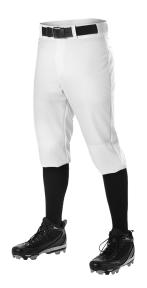

# #605KNY YOUTH YOUTHBASEBALLKNICKER PANT

- Traditional knicker-length baseball pant made from 100% polyester double knit with covered elastic bottoms ending just below the knees
- Double knee construction with mve pro-style belt loops and zipper ny with two snap closure
- Two double welted pocket set-in back pockets
- 2 1/2" elastic waistband and 1" elastic on leg hem
- Fit update for classic knicker.