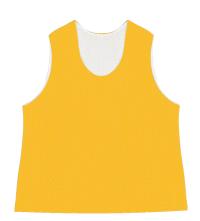

# #566000 WOMEN'S C2 REVERSIBLE WOMEN'S MESH PINNIE

- 100% Polyester Pro Mesh
- Double layered mesh
- Fully Reversible
- · Double needle hem
- · Each layer individually bottom hemmed for easy screening