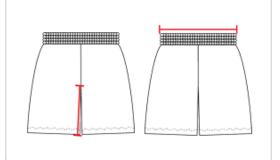

## HOW TO MEASURE

These product specifications reference a product's measurements. For sizing information and guidance, please reference our sizing charts.

## **INSEAM**

Measured from crotch point to bottom leg opening.

## **WAIST WIDTH**

Measured across the top of the waist opening.