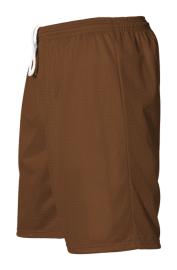

## #566PY YOUTH YOUTH EXTREME MESH SHORT

- 100% Extreme Mesh Cationic Colorfast Polyester 70 Denier Tricot Mesh With Moisture Management Finish
- Double Thickness Body
- 1 1/2" Covered Elastic Waistband
- Inside Drawcord
- 6" inseam

| COLORS |    |    |    |       |    |    |    |  |  |  |  |
|--------|----|----|----|-------|----|----|----|--|--|--|--|
| ВК     | BR | ВО | CR | FS FS | GD | KG | NY |  |  |  |  |
| PU     | RD | RY | SI | TX    | VG |    | ML |  |  |  |  |
| SB     |    |    |    |       |    |    |    |  |  |  |  |
|        |    |    |    |       |    |    |    |  |  |  |  |