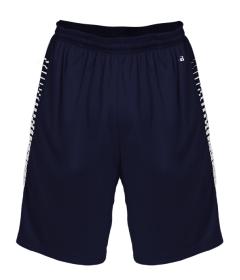

# #421200 MEN'S LINEUPSHORT

- 100% polyester moisture management/antimicrobial performance fabric
- Sublimated side panels
- 2" Covered elastic waistband and drawcord
- Athletic cut and superior mt
- Two deep side seam pockets
- Badger heat seal logo on left hip
- Double-needle hem
- 7" inseam