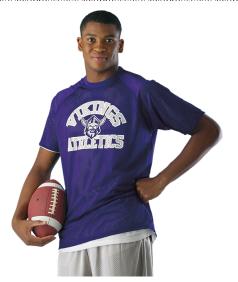

## #56REV MEN'S ADULT EXTREME MESH REVERSIBLE JERSEY

- 100% Extreme Mesh Cationic Colorfast Polyester 70 Denier Tricot Mesh With Moisture Management
- · Double Thickness Body
- Modified Raglan Sleeves
- Fully Reversible
- Rib Knit Crew Neck
- · Double Hemmed Bottom Left Open For Printing