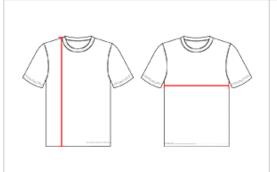

## **HOW TO MEASURE**

These product specifications reference a product's measurements. For sizing information and guidance, please reference our sizing charts.

## **BODY LENGTH**

Measured on the front from the shoulder/neck intersection to the bottom of the garment.

## **CHEST WIDTH**

Measured across the chest, 1" below the armhole seam.