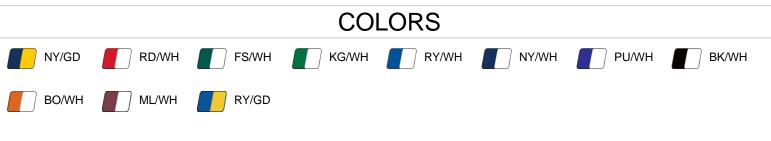

| SPECIFICATIONS                     |      |      |      |      |      |      |      |      |      |
|------------------------------------|------|------|------|------|------|------|------|------|------|
| Color                              | S    | s    | М    | L    | L    | L    | XL   | XL   | 2XL  |
| Piece Weight<br>measured in pounds | 0.63 | 0.63 | 0.63 | 0.63 | 0.63 | 0.63 | 0.63 | 0.63 | 0.63 |
| Case Count<br># of units per case  | 100  | 70   | 70   | 50   | 100  | 60   | 50   | 100  | 40   |