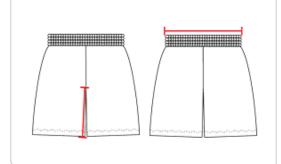

## INSEAM

Measured from crotch point to bottom leg opening.

WAIST WIDTH

Measured across the top of the waist opening.