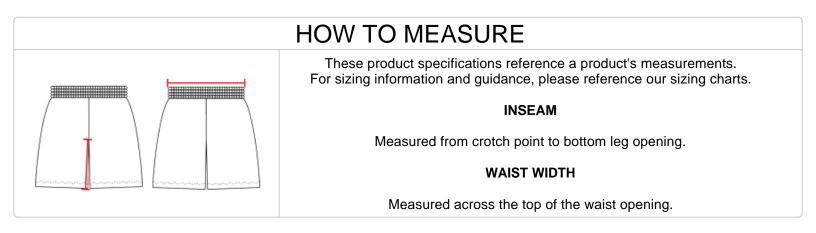

## **#579PP** MEN'S ADULT DRI MESH POCKETED TRAINING SHORT

- 100% Extreme Dri-Mesh Cationic Colorfast Polyester With Moisture Management Fibers
- 100% Polyester Tricot Knit Liner
- Dry Hand Mesh Pocketed Short
- Two Contrast Color Self-Fabric Side Stripes
- Starting From Top Of Short To Bottom
- Two-Ply Short With Tricot Knit Liner



| SPECIFICATIONS                     |      |      |      |      |      |      |  |  |
|------------------------------------|------|------|------|------|------|------|--|--|
| Color                              | S    | Μ    | L    | XL   | 2XL  | 3XL  |  |  |
| Piece Weight<br>measured in pounds | 0.51 | 0.51 | 0.51 | 0.51 | 0.51 | 0.51 |  |  |
| Case Count<br># of units per case  | 60   | 60   | 60   | 60   | 60   | 60   |  |  |