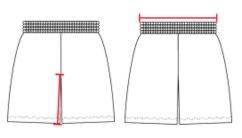

## HOW TO MEASURE These product specifications refe

These product specifications reference a product's measurements. For sizing information and guidance, please reference our sizing charts.

## **INSEAM**

Measured from crotch point to bottom leg opening.

## **WAIST WIDTH**

Measured across the top of the waist opening.