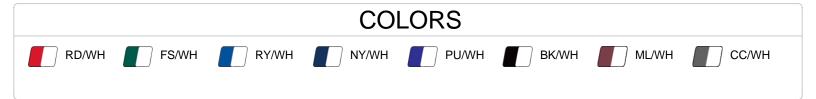

| SPECIFICATIONS                     |      |      |      |      |      |
|------------------------------------|------|------|------|------|------|
| Color                              | S    | М    | М    | L    | XL   |
| Piece Weight<br>measured in pounds | 0.51 | 0.51 | 0.51 | 0.51 | 0.51 |
| Case Count # of units per case     | 60   | 60   | 200  | 50   | 50   |