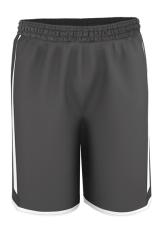

## #588PY YOUTH YOUTH REVERSIBLE BASKETBALL SHORT

- 100% Extreme Plaited Knit Cationic Colorfast Polyester With Moisture Management Fibers
- 100% Extreme Pin Dot Mesh Cationic Polyesterwith Moisture Management Fibers
- Two Color Double Ply Fully Reversible Short
- Two 3/4" Contrast Color Straight Side Stripesstarting At Bottom Of Waistband And Finishing2" From Hem
- 2" Extreme Pin Dot Mesh Side Inserts
- 3/4" Contrast Color Stripe Around Bottom Of Short-Comes To V-Notch At Sides